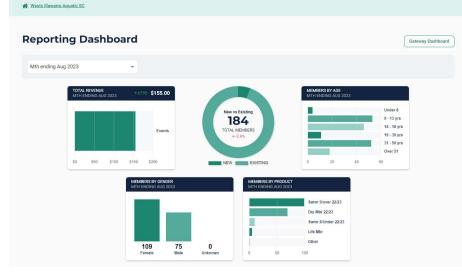

### Reporting

- Reporting Dashboard
- Drop down menu allows you to select the month of data you wish to view
- Total Revenue is the total revenue for the month grouped into your different categories, ie events, memberships, products
- Donought is your total members colour coded in existing vs new
- Graphs with members by age, gender, product,