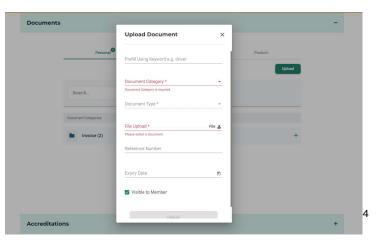

#### **Memberships**

- Dry Memberships
- Document Requirements attached to memberships
- Approving Memberships with document requirements
  - Finance dashboard approvals purchase approvals
  - Must be approved with 7 days of purchase otherwise membership is automatically declined and funds refunded to member

|           | (          |                                                                                                   | wimming<br>ew south                               | wale | 2S |
|-----------|------------|---------------------------------------------------------------------------------------------------|---------------------------------------------------|------|----|
| Mew South | Wales      |                                                                                                   |                                                   |      |    |
|           | Requiremer | its                                                                                               |                                                   |      | -  |
|           |            | Add Document & Accer<br>Select a Document Category or Accreditation wh<br>considered eligible for | ch a participant must possess before they will be |      |    |
|           |            | Documents                                                                                         | Accreditations                                    |      |    |
|           |            | Document Category 👻                                                                               | Document Type 🔹                                   | Add  |    |
|           | Documents  |                                                                                                   |                                                   |      | +  |
|           | Component  | s                                                                                                 |                                                   |      | +  |