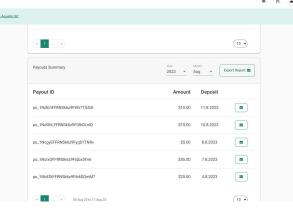

#### **Payout Summaries**

- Are reports generated in the gateway dashboard that itemise the transactions that are included in a payout to your club account
- Payouts can be weekly, fortnightly or monthly depending on your clubs transactions this can vary throughout the season
- With any membership transaction in swim central the payment made by the member needs to be allocated to the different areas, ie Swimming Australia, SNSW, the area and then your club, only the club component is included in account balance on the admin home page
- Entries to your club night/meet only contain club components so the total amount is included in the account balance

# Payout Summaries cont'd

- Your club account balance will increase & decease as transactions are processed ie memberships, products, refunds etc
- The account balance changes once the funds have been received by the bank, ie transactions over the weekend don't usually show until the Monday or Tuesday
- Once a payment from your clubs Stripe account has been processed and sent to your bank account this will show as a payout summary with the corresponding date
- Download the corresponding payout summary report as an excel spreadsheet which will itemise each transaction
- \$55 transferred to club account on 7 August 2023
- Summary shows that this was 11 transactions for meet entry ticket