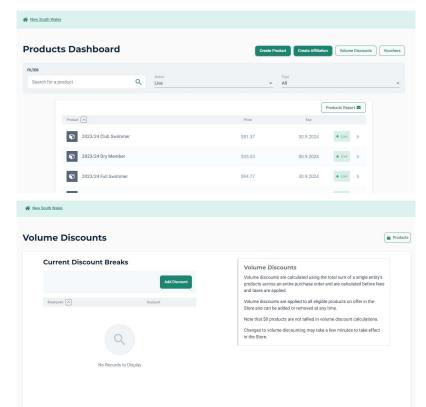

# **Volume Discounts**

- Can be used to offer discounts to multiple memberships purchased in the same family group in one transaction
- Discount is applied to your club component
- Discount is calculated as a percentage
  - 5% discount when 3 or more memberships purchased
- Discount is automatically applied at the payment page
- Refer to our help guides for further information

### Reporting

- Reporting Dashboard
- Drop down menu allows you to select the month of data you wish to view
- Total Revenue is the total revenue for the month grouped into your different categories, ie events, memberships, products
- Donought is your total members colour coded in existing vs new
- Graphs with members by age, gender, product,